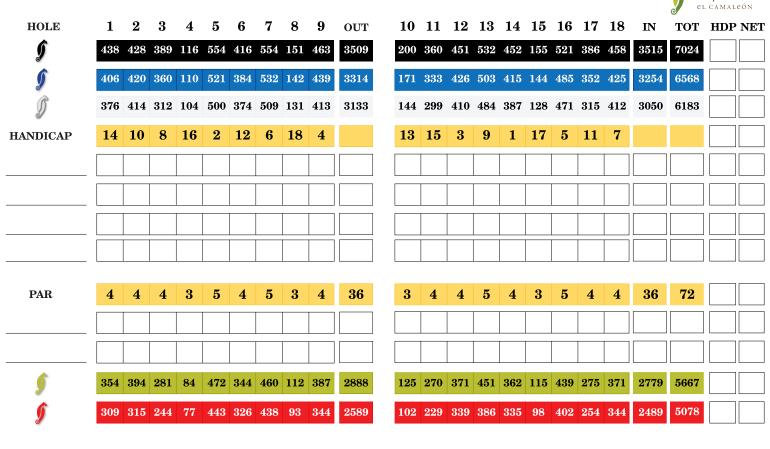

### Golf course Ratings/ Slope

Championship Tees 73.8/ 137 Blue Tees 71.7 / 131 White Tees 69.8/124 Green Tees 67.4/118 Ladies Tees 69.1 /119

HOME OF

\*mayakoba

SCORE
ATTEST
DATE

Fairmont
Image: Score and the school an

#### Golf course Ratings/ Slope

Championship Tees 73.8/ 137 Blue Tees 71.7 / 131 White Tees 69.8/124 Green Tees 67.4/118 Ladies Tees 69.1 /119

HOME OF

\*mayakoba

SCORE
ATTEST
DATE

Fairmont
Image: Score and the school an