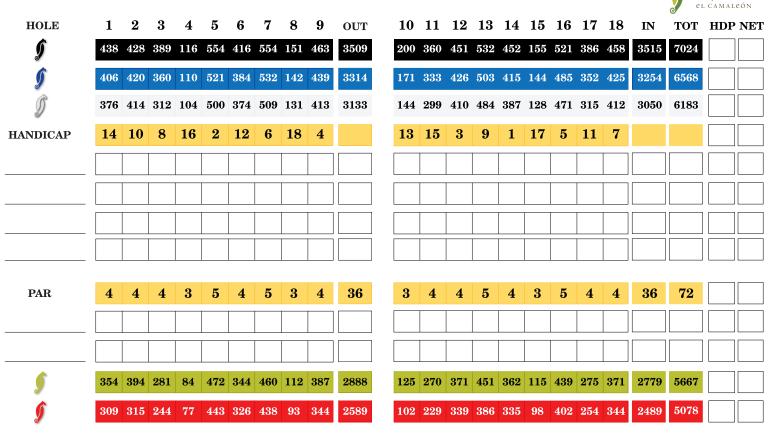

### Golf course Ratings/ Slope

Championship Tees 73.8/ 137 Blue Tees 71.7 / 131 White Tees 69.8/124 Green Tees 67.4/118 Ladies Tees 69.1 /119

HOME OF

\*mayakoba

SCORE
ATTEST
DATE

Fairmont
Image: Score and the school an

#### Golf course Ratings/ Slope

Championship Tees 73.8/ 137 Blue Tees 71.7 / 131 White Tees 69.8/124 Green Tees 67.4/118 Ladies Tees 69.1 /119

HOME OF

\*mayakoba

SCORE
ATTEST
DATE

Fairmont
Image: Score and the school an