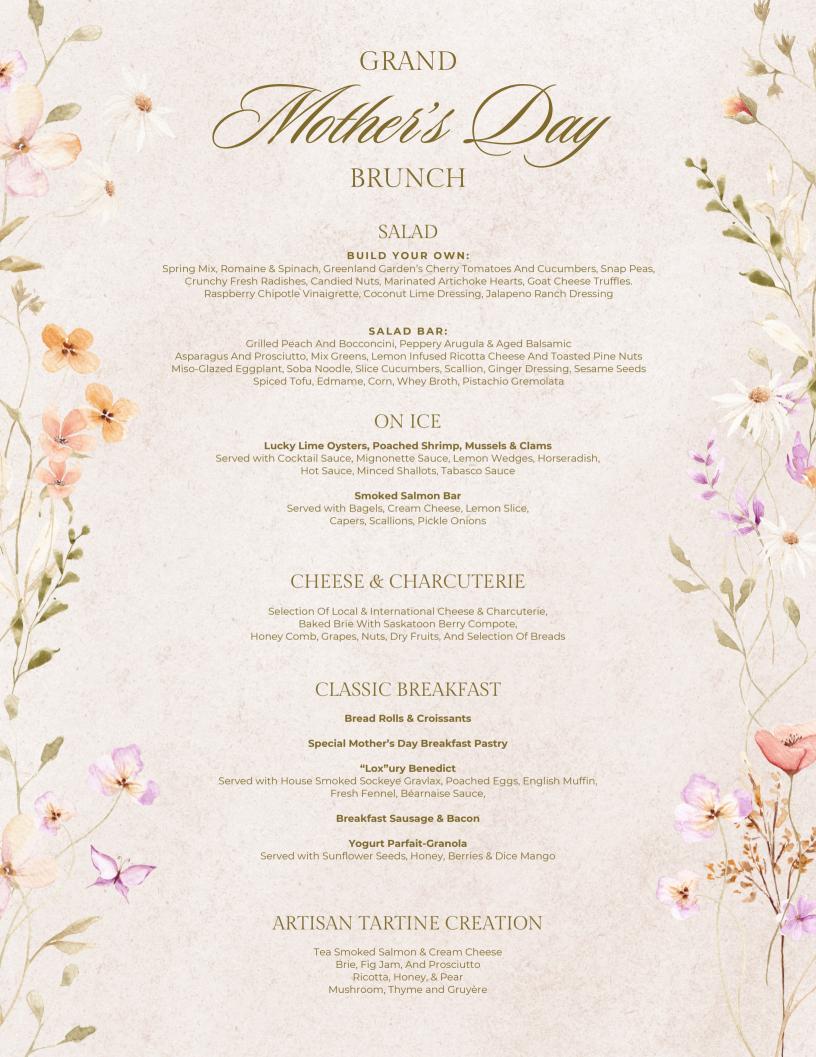

# GRAND Mother's Day BRUNCH

## WAFFLE STATION

Freshly Cooked Waffles

### Toppings:

Fresh Ricotta Cheese, Raspberry Goat Cheese Spread, Grilled Spiced Pineapple, Caramelized Bananas, Candied Bacon, Blueberry Salsa, Whipped Honey Butter, Berry Compote

### Sauces:

Maple Bourbon Syrup Vanilla Bean Custard Salted Caramel Sauce Coconut Whipped Cream

# CHEF-ATTENDED CARVING STATION

### **Carved CAB Prime Striploin**

Served with Yorkshire Pudding, Red Wine Jus, Horseradish Cream, Chimichurri Sauce

### Salmon Papillote

Served with Citrus Beurre Blanc and Dill Cream Sauce

# HOT STATION

Chicken Milanese, Parmesan, Arrabbiata Sauce & Basil Pesto
Sautéed Mushrooms, Roasted Parsnip, Sweet Potato Purée & Walnut Kale Pistou
Potato Gratin with Onion & Cheddar Cheese
Buttered Green Bean Alm