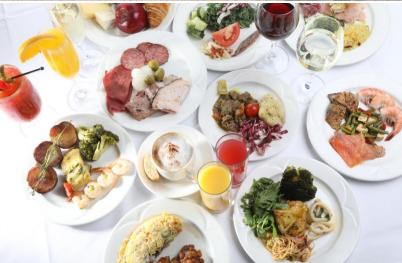

## BREAKFAST AND LUNCH BUFFETS

## **BREAKFAST BUFFET**

- MAPLE CRÊPES
- BACON AND SAUSAGE
- EGG AND OMELET STATION
- OATMEAL
- SELECTION OF YOGOURTS
- FRESH FRUITS
- SMOKED SALMON
- CEREALS
- SLICED COLD MEATS
- SELECTION OF CHEESES
- FRESH JUICE AND MILK
- BREADS AND BAGELS
- PASTRIES
- COFFEE, DECAF AND SELECTION OF TEA

## **LUNCH BUFFET**

- SOUP OF THE DAY
- SALAD BAR
- SLICED COLD MEATS
- SMOKED FISH
- SELECTION OF CHEESES
- POULTRY OR MEAT OF THE DAY
- FISH OF THE DAY
- MEAT CARVING STATION
- POTATOES
- RICE
- PASTA
- VEGETABLES OF THE DAY
- QUICHE OR PATÉ
- Dessert buffet
- JUICE
- COFFEE, DECAF AND SELECTION OF TEA