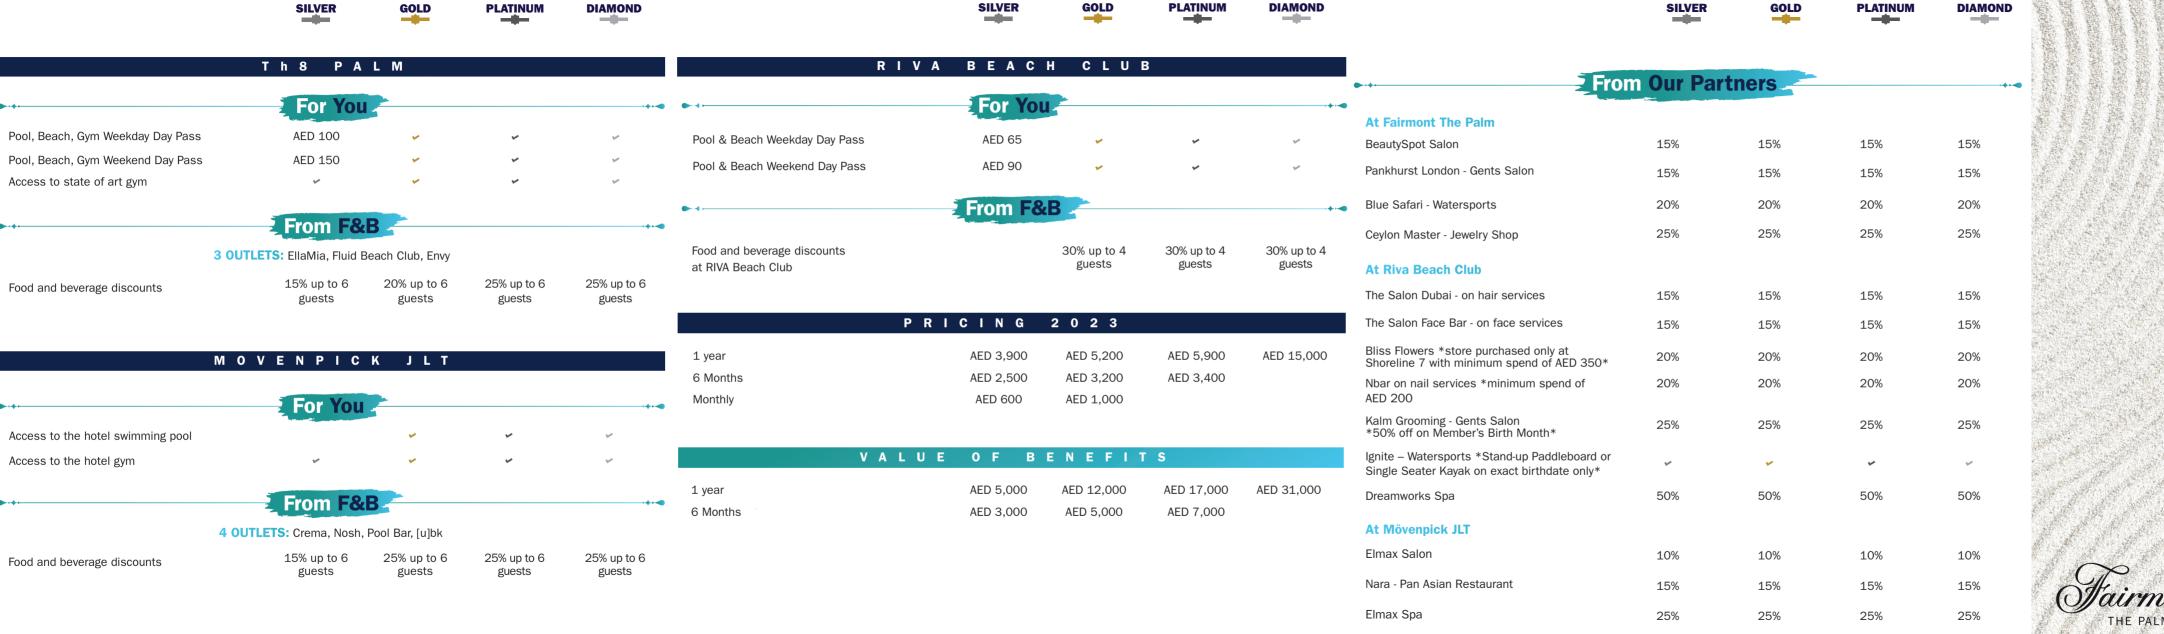

|
| otel room nights, including breakfast oplicable only to 1 year subscription |     |     | 1 night stay<br>- standard room<br>in preferred hotel | 1 night stay<br>- suite room in<br>preferred hotel |
| aundry, dry cleaning discount                                               | 20% | 20% | 20%                                                   | 25%                                                |

#### Terms and Conditions Apply

Food and Beverage discount excluding Delicacy retail items, tobacco, shisha, public holiday and special events For laundry and dry cleaning services. Pool and Beach access standard rate on public holiday

For more information contact us on +971 52 863 6790
Email: membership.palm@fairmont.com
reconnectprogramme.com



SILVER





DIAMOND

RIVA MÖVENPICK
Beach Club HOTEL
JUMEIRAH LAKES TOWERS