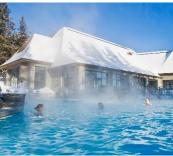

### **WELLNESS CENTER AND POOLS**

Outdoor pool\*: Open from 7:00 a.m. to 10:00 p.m.

Indoor pool: Open from 7:00 a.m. to 10:00 p.m. – (one family bubble). Rental counter for sports equipment: Open from 7:00 a.m. to 9:00 p.m.

Due to current health standards, outdoor and indoor swimming pool capacity restrictions are in place. Please note that wearing a mask is compulsory when moving around.

Please note that indoor and outdoor hot tubs, steam bath, arcade room, exercise room, games room will be <u>closed until further</u> <u>notice.</u>

\* The outdoor swimming pool remains available to everyone.