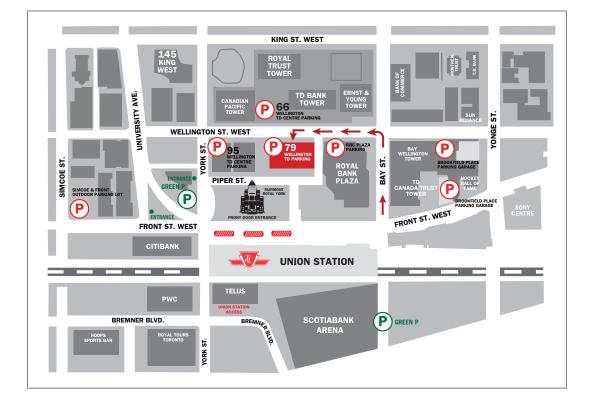

## **ACCESSING THE HOTEL VIA CAR**

Please note at this time, the entrance into the hotel from the parking garage is temporarily closed.

We recommend our partners at 79 Wellington St. West (standard size vehicles) and 66 Wellington St. West (standard & oversize vehicles). Both garages are located behind the hotel at TD Tower South.

Please keep in mind the pricing at the parking garage (79/66 Wellington St.) is not controlled by Fairmont Royal York and pricing is subject to change without notice.

## TRAVELLING EASTBOUND VIA GARDINER EXPRESSWAY:

- Take York ramp exit
- Continue through the intersection onto Harbour St.
- Turn left onto York St.
- Turn right onto Piper St.
- Turn left into 79 Wellington Garage

## TRAVELLING WESTBOUND VIA GARDINER EXPRESSWAY:

- Take Yonge St. exit
- Turn right on Yonge St.
- Travel North to Yonge St.
- Take a left on Front St.
- Turn right into Bay St.
- Turn left onto Wellington St.
- Turn left into 79 Wellington Garage

## ACCESSING THE HOTEL BY FOOT – 79 WELLINGTON PARKING (Estimated walk time 2 minutses)

- From all parking levels, use the north elevators to access the building lobby (L)
- Turn left onto Wellington St.
- Turn left onto York Street & Turn left onto Front St. West
- The main hotel entrance is located 50 meters on your left
- Please note at this time, the only entrance and exit to the hotel is the Front Street entrance