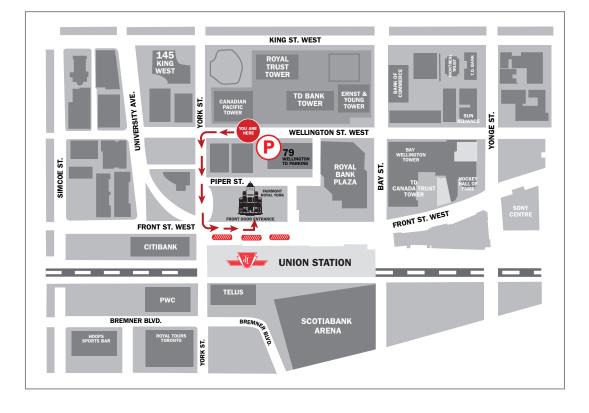

## TRAVELLING EASTBOUND VIA GARDINER EXPRESSWAY:

- Take York ramp exit
- Continue through the intersection onto Harbour St.
- Turn left onto York St.
- Turn right onto Piper St.
- Turn left into 79 Wellington Garage

## TRAVELLING WESTBOUND VIA GARDINER EXPRESSWAY:

- Take Yonge St. exit
- Turn right on Yonge St.
- Travel North to Yonge St.
- Take a left on Front St.
- Turn right into Bay St.
- Turn left onto Wellington St.
- Turn left into 79 Wellington Garage

## ACCESSING THE HOTEL BY FOOT – 79 WELLINGTON PARKING (Estimated walk time 2 minutses)

- From all parking levels, use the north elevators to access the building lobby (L)
- Turn left onto Wellington St.
- Turn left onto York Street & Turn left onto Front St. West
- The main hotel entrance is located 50 meters on your left
- Please note at this time, the only entrance and exit to the hotel is the Front Street entrance