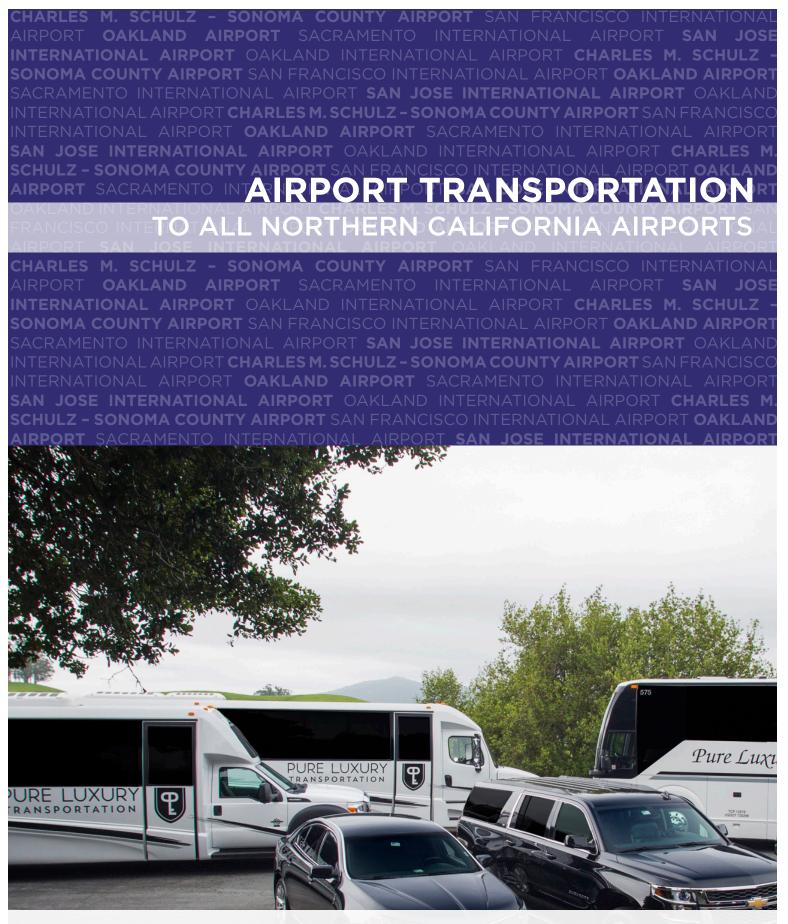

## **BAY AREA & SACRAMENTO VALLEY AIRPORT TRANSPORTATION**

Let Pure Luxury provide your Airport Transportation to and from San Francisco (SFO), Oakland (OAK), Santa Rosa (STS), Sacramento (SMF), and San Jose (SJC).

No matter how late or early the flight arrives, we will be there. We track all flights, whether private or commercial, with a satellite flight tracking system. Arriving flights are automatically updated by our reservation software system, and then we automatically page your chauffeur a half hour before your flight touches the ground. Our chauffeurs are tracked every minute to ensure our customers prompt service.