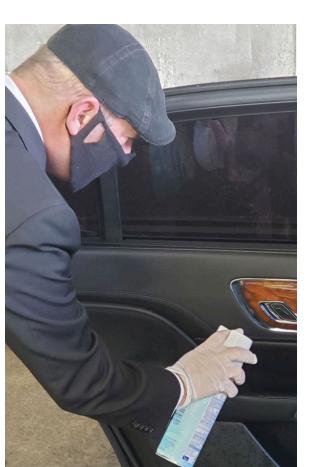

## OUR COMMITMENT TO YOU

Pure Luxury Transportation is ready to provide what we do BEST- Reliable, Safe, Chauffeured Ground Transportation!

With health and safety as our #1 priority, we have implemented more strict cleaning procedures. Keeping you, our employees, and those around us safe.

Before your chauffeured vehicle arrives, it has been completely sanitized and disinfected using a hospital grade decontamination spray.

Pure Luxury chauffeurs wear masks and gloves, practice social distancing, disinfect the vehicle throughout the reservation and after the reservation is complete.

All staff is required to have their temperature checked before beginning their shift, ensuring that you will have a safe trip.

The Pure Luxury team looks forward to providing you with safe, reliable and high quality service you deserve.