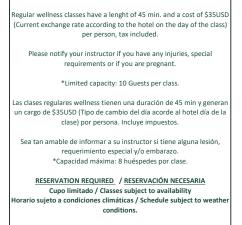

 U0:15
 Vinyasa Yoga
 \$79usd
 Gym

 Beautiful meditation in movement. Options for all Fitness levels.

Regular wellness classes have a lenght of 45 min. and a cost of \$35USD (Current exchange rate according to the hotel on the day of the class) per person, tax included.

Please notify your instructor if you have any injuries, special requirements or if you are pregnant.

\*Limited capacity: 10 Guests per class.

Las clases regulares wellness tienen una duración de 45 min y generan un cargo de \$35USD (Tipo de cambio del día acorde al hotel día de la clase) por persona. Incluye impuestos.

Sea tan amable de informar a su instructor si tiene alguna lesión, requerimiento especial y/o embarazo. \*Capacidad máxima: 8 huéspedes por clase.

RESERVATION REQUIRED / RESERVACIÓN NECESARIA Cupo limitado / Classes subject to availability Horario sujeto a condiciones climáticas / Schedule subject to weather conditions.